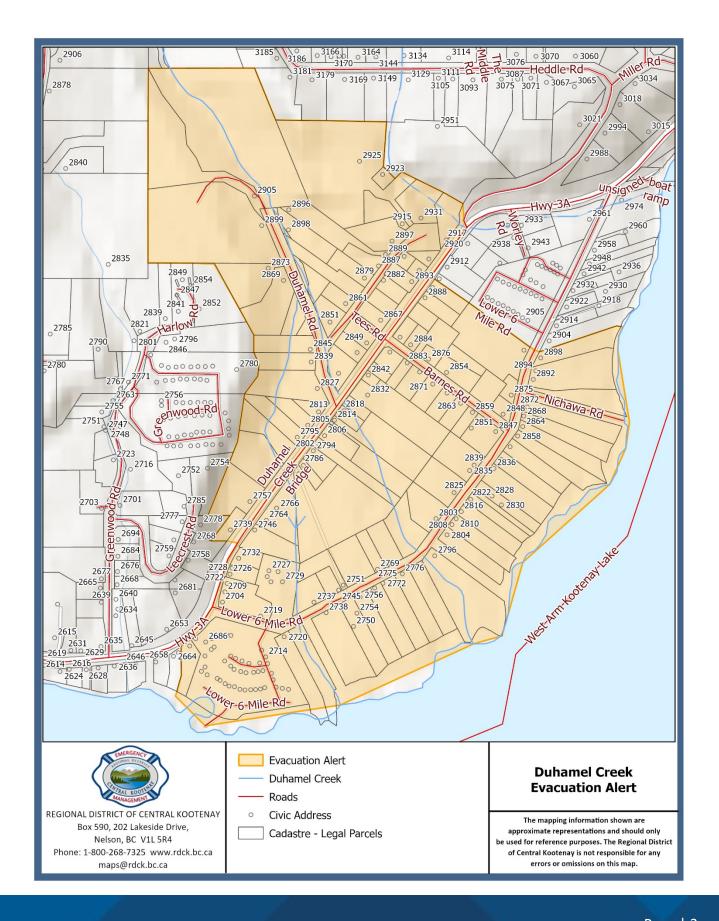

## **RDCK Evacuation Alert for Duhamel Creek due to possible flooding**

Nelson, BC: The Regional District of Central Kootenay (RDCK) Emergency Operations Centre (EOC) has issued an Evacuation Alert for the community of Six Mile around the Duhamel Creek fan in Electoral Area F. See the list of affected properties and a map of the Evacuation Alert area below.